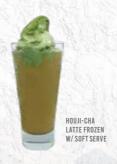

# HOUJI-CHA FROZEN

| *contains sugar                  | ICED | ICED W /<br>SOFT SERVE |
|----------------------------------|------|------------------------|
| Houji-cha Latte Frozen           | 9.9  | 12.9                   |
| Choco Mint Houji-cha Frozen      | 10.3 | 13.3                   |
| Honeycomb Houji-cha Frozen       | 10.3 | 13.3                   |
| Shiratama Azuki Houji-cha Frozen | 11.9 | 14.9                   |