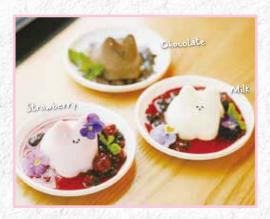

### Jiggly 13.9 Cats Pudding

milk, thickened cream, gelatine w/ berry or chocolate sauce

- MILK
- CHOCOLATE
- STRAWBERRY
- MATCHA