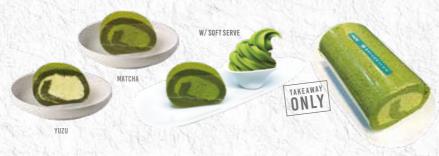

# SIGNATURE ROLL CAKE

|                  | 1 PC | SOFT SERVE | (T/A ONLY) |
|------------------|------|------------|------------|
| Matcha Roll Cake | 9.9  | 12.9       | 47         |
| Yuzu Roll Cake   | 9.9  | 12.9       | 47         |