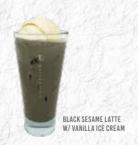

# **BLACK SESAME LATTE FROZEN**

\*contains soy, tiny amount of sugar

Black Sesame Latte Frozen

12.9 15.9