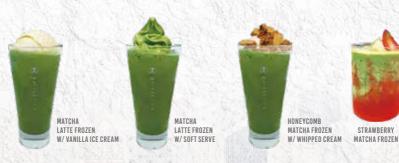

# MATCHA FROZEN

| *contains sugar               | ICED | ICED W /<br>SOFT SERVE |
|-------------------------------|------|------------------------|
| Matcha Latte Frozen           | 9.9  | 12.9                   |
| Choco Mint Matcha Frozen      | 10.3 | 13.3                   |
| Honeycomb Matcha Frozen       | 10.3 | 13.3                   |
| Shiratama Azuki Matcha Frozen | 11.9 | 14.9                   |
| Strawberry Matcha Frozen      | 12.9 | 15.9                   |