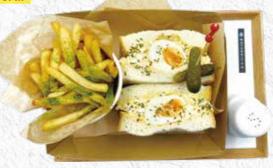

### Tamago Sandwich

egg salad (boiled egg, mayo & herbs) w/ chips

18

#### Chicken Katsu Sandwich

deep fried crumbed chicken, shredded cabbage, original sauce & mayo w/ chips

18

#### Ebi Katsu Sandwich

deep fried crumbed shrimp stick, shredded cabbage, original sauce & aioli mayo w/ chips

20