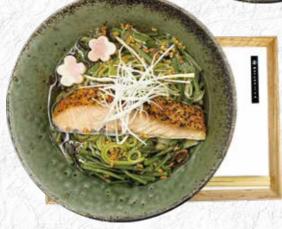

### Spicy Smoked Salmon Matcha Soba

Matcha soba w/ dashi soup, spicy smoked salmon, wild Japanese vegetables, deep fried enoki, roasted brown rice, leek

HOT 29.0