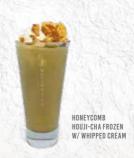

# HOUJI-CHA FROZEN

| *contains sugar                  | ICED | ICED W /<br>SOFT SERVE |
|----------------------------------|------|------------------------|
| Houji-cha Latte Frozen           | 9.9  | 12.9                   |
| Choco Mint Houji-cha Frozen      | 10.3 | 13.3                   |
| Honeycomb Houji-cha Frozen       | 10.3 | 13.3                   |
| Shiratama Azuki Houji-cha Frozen | 11.9 | 14.9                   |