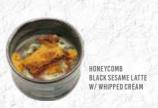

### **BLACK SESAME LATTE**

\*contains soy, tiny amount of sugar

| Solitation 309, tiny amount of Sagar | HOT-R | HOT-L | ICED | SOFT SERVE |
|--------------------------------------|-------|-------|------|------------|
| Black Sesame Latte                   | 5.9   | 6.9   | 7.9  | 10.9       |
| Spicy Black Sesame Latte             | 7.9   | 8.9   | 9.9  | 12.9       |
| Honeycomb B. Sesame Latte            | 7.9   | -     | 9.9  | 12.9       |