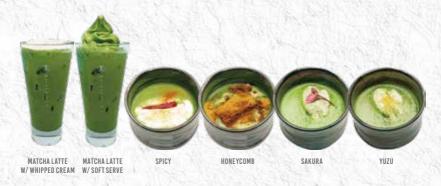

### MATCHA STRAIGHT OF DAIRY FREE

| *contains tiny amount of sugar  | HOT-R | HOT-L | ICED |
|---------------------------------|-------|-------|------|
| Single Origin Matcha Straight 📵 | 5.9   | 6.9   | 7.9  |
| Sakura Matcha Straight 🕪        | 7.3   | 8.3   | 9.3  |
| Yuzu Matcha Straight 🗉          | 7.3   | 8.3   | 9.3  |

| MATCHA LATTE SOY, ALM          |       |       | ND, OAT I | ND, OAT MILK: +1.0    |  |
|--------------------------------|-------|-------|-----------|-----------------------|--|
| *contains tiny amount of sugar | HOT-R | HOT-L | ICED      | ICED W/<br>SOFT SERVE |  |
| Matcha Latte                   | 5.9   | 6.9   | 7.9       | 10.9                  |  |
| Strong Matcha Latte            | 8.9   | 9.9   | 12.9      | 15.9                  |  |
| Spicy Matcha Latte             | 7.9   | 8.9   | 9.9       | 12.9                  |  |
| Chocolate Matcha Latte         | 7.9   | 8.9   | 9.9       | 12.9                  |  |
| Honeycomb Matcha Latte         | 7.9   | -     | 9.9       | 12.9                  |  |
| Sakura Matcha Latte            | 7.3   | 8.3   | - ·       | <del>-</del>          |  |
| Yuzu Matcha Latte              | 7.3   | 8.3   |           | - 1                   |  |
| Marshmallow Matcha Latte       | 7.9   |       | -         | -                     |  |
| Strawberry Matcha Latte        |       |       | 11.9      | 14.9                  |  |
| Mango Matcha Latte             |       |       | 11.9      | 14.9                  |  |

### Boosts weight loss

Houji-cha boosts weight loss, as its catechins help decrease body weight and body fat percentage. As a green tea, Houji-cha promotes fat oxidation by increasing energy expenditure. Finally, Houji-cha antioxidants help increase the body's metabolism.

### HOU.II-CHA STRAIGHT (DE) DAIRY FREE

\*contains tiny amount of sugar

HOT-R HOT-L

Houji-cha Straight 🖭

5.9 6.9 7.9

ICED

| HOUJI-CHA LATTE                | S     | OY, ALMO | ND, OAT | MILK: +1.0            |
|--------------------------------|-------|----------|---------|-----------------------|
| *contains tiny amount of sugar | HOT-R | HOT-L    | ICED    | ICED W/<br>SOFT SERVE |
| Houji-cha Latte                | 5.9   | 6.9      | 7.9     | 10.9                  |
| Strong Houji-cha Latte         | 8.9   | 9.9      | 12.9    | 15.9                  |
| Spicy Houji-cha Latte          | 7.9   | 8.9      | 9.9     | 12.9                  |
| Chocolate Houji-cha Latte      | 7.9   | 8.9      | 9.9     | 12.9                  |
| Honeycomb Houji-cha Latte      | 7.9   | -        | 9.9     | 12.9                  |
| Marshmallow Houji-cha Latte    | 7.9   |          |         |                       |