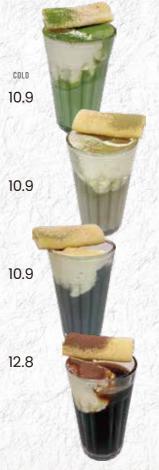

### **BLACK SESAME LATTE**

\*contains soy, tiny amount of sugar

| Solitation 309, tiny amount of Sagar | HOT-R | HOT-L | ICED | SOFT SERVE |
|--------------------------------------|-------|-------|------|------------|
| Black Sesame Latte                   | 5.9   | 6.9   | 7.9  | 10.9       |
| Spicy Black Sesame Latte             | 7.9   | 8.9   | 9.9  | 12.9       |
| Honeycomb B. Sesame Latte            | 7.9   | -     | 9.9  | 12.9       |

Marshmallow B. Sesame Latte 7.9

HOT

8.9

8.9

8.9

10.8

# **BLACK SESAME LATTE FROZEN**

\*contains soy, tiny amount of sugar

Black Sesame Latte Frozen

12.9 15.9