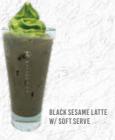

### **BLACK SESAME LATTE**

\*contains soy, tiny amount of sugar

| Solitation 309, tiny amount of Sagar | HOT-R | HOT-L | ICED | SOFT SERVE |
|--------------------------------------|-------|-------|------|------------|
| Black Sesame Latte                   | 5.9   | 6.9   | 7.9  | 10.9       |
| Spicy Black Sesame Latte             | 7.9   | 8.9   | 9.9  | 12.9       |
| Honeycomb B. Sesame Latte            | 7.9   | -     | 9.9  | 12.9       |