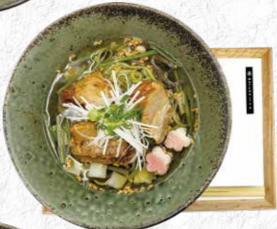

### **Braised** Pork Belly Matcha Soba

Matcha soba w/ dashi soup, soy-braised pork belly, wild Japanese vegetables, roasted brown rice, leek

HOT 25.0