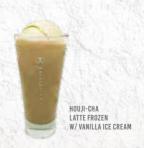

# HOUJI-CHA FROZEN

| *contains sugar                  | ICED | ICED W /<br>SOFT SERVE |
|----------------------------------|------|------------------------|
| Houji-cha Latte Frozen           | 9.9  | 12.9                   |
| Choco Mint Houji-cha Frozen      | 10.3 | 13.3                   |
| Honeycomb Houji-cha Frozen       | 10.3 | 13.3                   |
| Shiratama Azuki Houji-cha Frozen | 11.9 | 14.9                   |