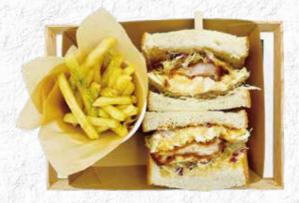

### Atsuyaki Tamago Cheese Katsu Sandwich

deep fried crumbed thick egg omelet, sliced cheese, shredded cabbage, original sauce w/ chips

19.8

### Karaage & Egg Sandwich

karaage chicken, egg salad, shredded cabbage, original sauce & yuzu mayo w/ chips

18.8

### Chicken Katsu & Egg Sandwich

deep fried crumbed chicken, egg salad, shredded cabbage, original sauce & mayo w/ chips

19.8

### Ebi Katsu & Egg Sandwich

deep fried crumbed shrimp stick, egg salad, shredded cabbage, original sauce & aioli mayo w/ chips

21.8