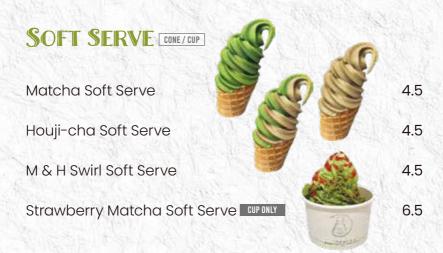

# MATCHA FROZEN

| *contains sugar               | ICED | ICED W /<br>SOFT SERVE |
|-------------------------------|------|------------------------|
| Matcha Latte Frozen           | 9.9  | 12.9                   |
| Choco Mint Matcha Frozen      | 10.3 | 13.3                   |
| Honeycomb Matcha Frozen       | 10.3 | 13.3                   |
| Shiratama Azuki Matcha Frozen | 11.9 | 14.9                   |
| Strawberry Matcha Frozen      | 12.9 | 15.9                   |

# HOUJI-CHA FROZEN

| *contains sugar                  | ICED | ICED W /<br>SOFT SERVE |
|----------------------------------|------|------------------------|
| Houji-cha Latte Frozen           | 9.9  | 12.9                   |
| Choco Mint Houji-cha Frozen      | 10.3 | 13.3                   |
| Honeycomb Houji-cha Frozen       | 10.3 | 13.3                   |
| Shiratama Azuki Houji-cha Frozen | 11.9 | 14.9                   |

# **BLACK SESAME LATTE FROZEN**

\*contains soy, tiny amount of sugar

Black Sesame Latte Frozen

12.9 15.9